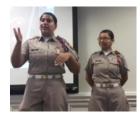

### DCAM HOWDY EVENT 2017

Our Howdy event for 2017 was held on Saturday, July 15 at the Meadows Conference Center in Dallas. We had over 81 people in attendance and sixteen new moms joined the club. The Dallas A&M Club, the TAMU New and Prospective Student Center, the Corps of Cadets and the Freshman Leadership Organization were all represented and each group gave a brief talk during the event. Parents and students were able to visit with our speakers and with members of the club. Moms provided a wonderful variety of treats and beverages for our quests. Students were presented with several freebies including an official DCAM-12<sup>th</sup> Man towel. Thanks to all the Moms who worked together before and during to make this event a great success!

### **DCAM HOWDY EVENT 2017**

Our Howdy event for 2017 was held on Saturday, July 15 at the Meadows Conference Center in Dallas. We had over 81 people in attendance and sixteen new moms joined the club. The Dallas A&M Club, the TAMU New and Prospective Student Center, the Corps of Cadets and the Freshman Leadership Organization were all represented and each group gave a brief talk during the event. Parents and students were able to visit with our speakers and with members of the club. Moms provided a wonderful variety of treats and beverages for our guests. Students were presented with several freebies including an official DCAM-12<sup>th</sup> Man towel. Thanks to all the Moms who worked together before and during to make this event a great success!