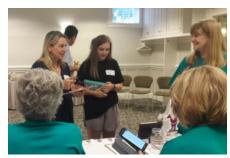

### DCAM HOWDY EVENT 2017

Our Howdy event for 2017 was held on Saturday, July 15 at the Meadows Conference Center in Dallas. We had over 81 people in attendance and sixteen new moms joined the club. The Dallas A&M Club, the TAMU New and Prospective Student Center, the Corps of Cadets and the Freshman Leadership Organization were all represented and each group gave a brief talk during the event. Parents and students were able to visit with our speakers and with members of the club. Moms provided a wonderful variety of treats and beverages for our quests. Students were presented with several freebies including an official DCAM-12<sup>th</sup> Man towel. Thanks to all the Moms who worked together before and during to make this event a great success!

Page 2

Howdy Welcome Table Chairwomen Linda & Joan

Prospective Student Center

Heading to Galveston

Who we are ....

And what we do!

Dallas A&M Club Whoop!

Corps of Cadets